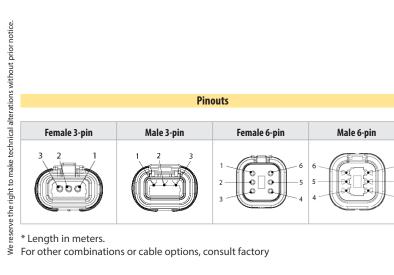

## **Cable Features**

- 22 AWG conductors
- Cut-through and abrasion resistant TPE
- Flexible and oil resistant
- Temperature range -40 to +105 °C
- Sunlight resistant
- Cold bend rated to -40 °C

| Female                                    | Male                                    | Application | Female           | Male             | Extension                     | End View<br>with Pinout                 |
|-------------------------------------------|-----------------------------------------|-------------|------------------|------------------|-------------------------------|-----------------------------------------|
| 2.313 (58.8)<br>REF<br>.682 (17.3)<br>REF | 2512 [63,8]<br>RF<br>.713 [18,1]<br>REF | 3-wire      | DTM06-3S-2303-*M | DTM04-3P-2303-*M | DTM06-3S-2303-*M-<br>DTM04-3P | 1.GN<br>2.BK<br>3.WH                    |
| 3.201 [81.3]                              | 3.011 [76.5]<br>1.015 [25.8]<br>REF     | 6-wire      | DTM06-6S-2577-*M | DTM04-6P-2577-*M | DTM06-6S-2577-*<br>DTM04-6P   | 1.WH<br>2.RD<br>3.GN/YE<br>4.BK<br>5.BU |