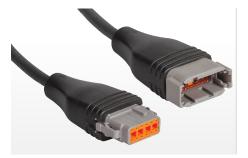

## **DEUTSCH DTM-SERIES CONNECTORS**

Turck's Deutsch DTM Series connectors provide all the rugged benefits of an overmolded connector in a package designed for smaller AWG wires and lower current applications. Solid contacts provide long term performance in demanding environments.

## **Cable Features**

- 22 AWG conductors
- Cut-through and abrasion resistant TPE
- Flexible and oil resistant
- Temperature range -40 to +105 °C
- Sunlight resistant
- Cold bend rated to -40 °C

| Female                                    | Male                                    | Application | Female           | Male             | Extension                     | End View<br>with Pinout                 |
|-------------------------------------------|-----------------------------------------|-------------|------------------|------------------|-------------------------------|-----------------------------------------|
| 2.313 (58.8)<br>REF<br>.682 (17.3)<br>REF | 2512 [63,8]<br>RF<br>.713 [18,1]<br>REF | 3-wire      | DTM06-3S-2303-*M | DTM04-3P-2303-*M | DTM06-3S-2303-*M-<br>DTM04-3P | 1.GN<br>2.BK<br>3.WH                    |
| 3.201 [81.3]                              | 3.011 [76.5]<br>1.015 [25.8]<br>REF     | 6-wire      | DTM06-6S-2577-*M | DTM04-6P-2577-*M | DTM06-6S-2577-*<br>DTM04-6P   | 1.WH<br>2.RD<br>3.GN/YE<br>4.BK<br>5.BU |