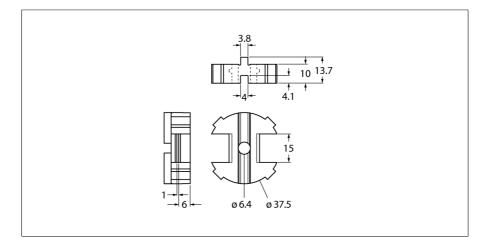

## Mounting Accessories Spacer for Actuator (Puck) BTS-DSC26-UR10

- For actuation kit (puck) BTS-DSC26-EB20
- With this accessory, the puck can be mounted on a connection shaft (shaft extension) with a height of 20 mm

| Туре                 | BTS-DSC26-UR10                                  |
|----------------------|-------------------------------------------------|
| ID                   | 100002103                                       |
|                      |                                                 |
| Design               | Accessories for dual sensors, Ni4-DSC26, Ni4-   |
|                      | DSU26                                           |
| Housing material     | Plastic, PA6, Black                             |
|                      |                                                 |
| Included in delivery | 1 pcs. countersunk screws: M6 × 25, DIN 7991-A2 |