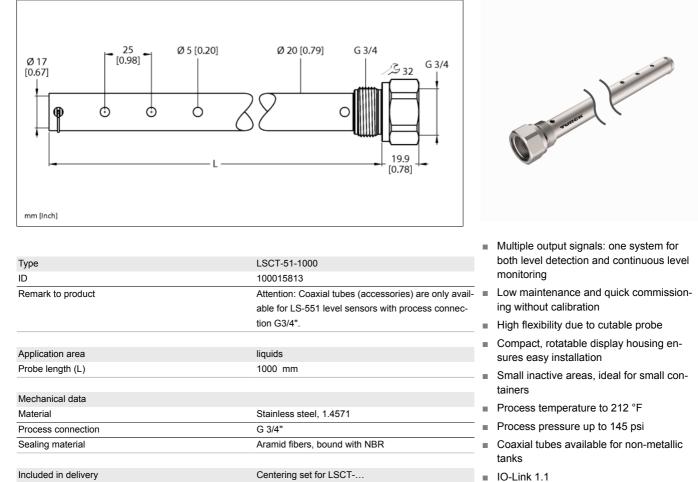

## Accessories **Coaxial Tube** For LS-5 Series LSCT-51-1000

Included in delivery

Centering set for LSCT-...

## Accessories

| Type code | Ident-No. |                                                                                                  | Dimension drawing |
|-----------|-----------|--------------------------------------------------------------------------------------------------|-------------------|
| LSAB2     | 100016515 | PTFE centering star for mounting probes in the LS-5 product series in LSCT-xx-xxxx coaxial tubes |                   |
|           |           |                                                                                                  |                   |