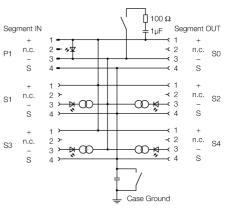

## PROFIBUS-PA IP67 junction box, 4-channel JBBS-48SC-E413/3G

6611408

| Short-circuit message                                       | 4 x red                                                                                                                                                                                                                                 |
|-------------------------------------------------------------|-----------------------------------------------------------------------------------------------------------------------------------------------------------------------------------------------------------------------------------------|
| Operational readiness                                       | 1 × green                                                                                                                                                                                                                               |
| Displays/Operating elements                                 |                                                                                                                                                                                                                                         |
| Short-circuit protection                                    | $\leq$ 30, $\leq$ 35, $\leq$ 45, $\leq$ 60 mA                                                                                                                                                                                           |
| Voltage drop                                                | 0.3V                                                                                                                                                                                                                                    |
| Current self-consumption                                    | ≤ 7 mA                                                                                                                                                                                                                                  |
| Operating voltage                                           | 1232 VDC                                                                                                                                                                                                                                |
| Fieldbus standard                                           | IEC 61158-2                                                                                                                                                                                                                             |
|                                                             | is connected to the equipotential bonding via the housing's M5 x 1 grounding bold.                                                                                                                                                      |
|                                                             | equipotential bonding in the system. The device                                                                                                                                                                                         |
| Textmodule for individual datasheets !!! Don't translate!!! |                                                                                                                                                                                                                                         |
| Textmodule for individual datasheets!!! Don't translate!!!  | Shielding and housing can be conected directly via a second switch which is also located on the board.                                                                                                                                  |
|                                                             | breather.                                                                                                                                                                                                                               |
| Textmodule for individual datasheets!!! Don't translate!!!  | ed in the housing on the board.<br>Condensation in the housing is prevented by a                                                                                                                                                        |
| Textmodule for individual datasheets!!! Don't translate!!!  | The junction box is equipped with an activatable ter-<br>minating resistor for the bus. The switch is integrat-                                                                                                                         |
| Textmodule for individual datasheets!!! Don't translate!!!  | The housing is made of powder-coated die-cast alu-<br>minium and is IP67 rated.                                                                                                                                                         |
|                                                             | The junction box is equipped with an adjustable<br>short-circuit current limiter. As maximum current lim-<br>it, the following values can be selected together for<br>all channels via a rotary coding switch: 30, 35, 45<br>and 60 mA. |
| Textmodule for individual datasheets!!! Don't translate!!!  | The 4-channel junction box JBBS-48SC-E413/3G is designed for PROFIBUS-PA systems.                                                                                                                                                       |
|                                                             |                                                                                                                                                                                                                                         |

- Junction box for wall mounting with stainless steel M12 flange connections
- Short-circuit protection per drop line/spur
- Integrated terminating resistor (activatable)
- Cable shielding: Capacitive or direct connection to housing potential selectable via switch
- Isolated support terminal for optional protective conductor incorporated in cable
- Powder-coated die-cast aluminium housing
- Pressure compensation element protects against condensation
- Connection of the housing potential via M5 x 1 bolt
- Entity and FISCO compliant according to IEC 60079-11