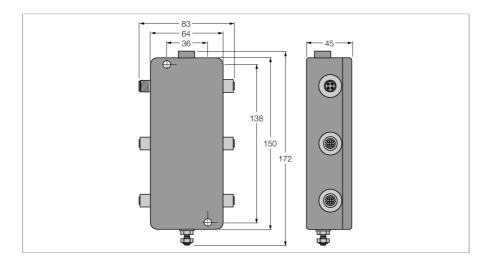

ID

| Ex approval acc. to conformity certificate | TURCK Ex-13016H X                              |
|--------------------------------------------|------------------------------------------------|
| Device designation                         | 🖾 II 3 G Ex nA II T4 Gc                        |
| Device designation                         | ⟨₺⟩ II 3 G Ex ic IIC T4 Gc                     |
|                                            | FISCO / Entity field device                    |
|                                            |                                                |
| Electrical connection                      | M12 receptacle                                 |
| Segment IN                                 | 1 x M12 - male                                 |
| Segment OUT                                | 1 x M12 - female                               |
| Spur line                                  | 4 x M12 - female                               |
| Earthing bolt                              | M5 x 1                                         |
|                                            |                                                |
| Protection class                           | IP67                                           |
| MTTF                                       | 117 acc. to SN 29500 (Ed. 99) 40 °C            |
| Ambient temperature                        | -25+70 °C                                      |
| Housing material                           | Powder-coated die-cast aluminium, Black/yellow |
| Dimensions                                 | 64 x 150 x 45 mm                               |
| Connection mode                            | Wall mounting                                  |
|                                            |                                                |