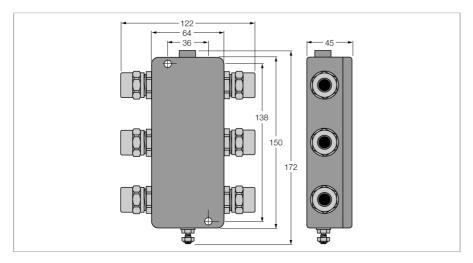

| Protection class    | IP67                                           |
|---------------------|------------------------------------------------|
| MTTF                | 705 acc. to SN 29500 (Ed. 99) 40 °C            |
| Ambient temperature | -25+70 °C                                      |
| Housing material    | Powder-coated die-cast aluminium, Black/yellow |
| Dimensions          | 64 x 150 x 45 mm                               |
| Connection mode     | Wall mounting                                  |