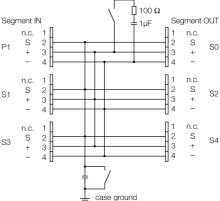

## FOUNDATION fieldbus IP67 junction box, 4-channel JBBS-49-T415/3G

- Junction box for wall mounting with PVC cable glands M20 x 1.5
- Integrated terminating resistor (activatable)
- Cable shielding: Capacitive or direct connection to housing potential selectable via switch
- Isolated support terminal for optional protective conductor incorporated in cable
- Powder-coated die-cast aluminium housing
- Pressure compensation element protects against condensation
- Connection of the housing potential via M5 x 1 bolt
- Entity and FISCO compliant according to IEC 60079-11