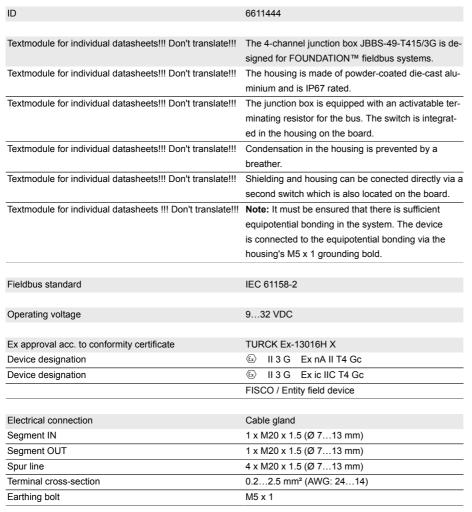

## FOUNDATION fieldbus IP67 junction box, 4-channel JBBS-49-T415/3G

- Junction box for wall mounting with PVC cable glands M20 x 1.5
- Integrated terminating resistor (activatable)
- Cable shielding: Capacitive or direct connection to housing potential selectable via switch
- Isolated support terminal for optional protective conductor incorporated in cable
- Powder-coated die-cast aluminium housing
- Pressure compensation element protects against condensation
- Connection of the housing potential via M5 x 1 bolt
- Entity and FISCO compliant according to IEC 60079-11