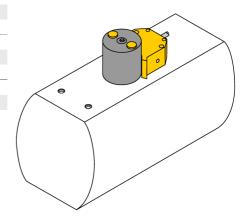

## **General description**

Dual sensors are especially designed for position detection in rotary actuators. They combine the reliability of non-contact inductive sensors with the flexibility of a modular housing system. A broad range of practice-oriented accessories ensure optimal adaption to your system.