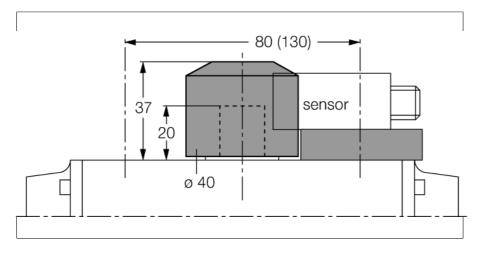

- End position damped and switchpoint adjustable
- Hole pattern on flange surface: 80 x 30 mm (130 x 30 mm)
- Connection shaft (shaft extension) height:20 mm/Ø: max. 22 mm