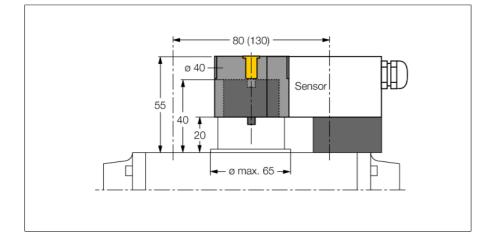

## Mounting Accessories Mounting Kit BTS-DSU35-Z02

Mounting kit for larger rotary actuators: Spacer plate and snap ring Ø: max. 65 mm Hole pattern on flange surface: 30 × 80 mm (30 × 130 mm) Connection shaft (shaft peg) height 20 mm / Ø max. 40 mm Included in delivery: 1 spacer plate Ø 20 mm (POM) 1 spacer ring Ø 20 mm (PP-GF30)

- Mounting the spacer plate:
- 2 cylinder screws M5 × 35 [DIN 912-A2]
- 2 spring washers A5 [DIN 137-A2]
- Mounting the puck with spacer ring:

1 countersunk screw M6 × 45 [DIN 7991-A2] The spacer ring has a  $4 \times 4$  mm cross-shaped notch allowing the actuator to be mounted offset by 90°, suited for cross-wise mounted drives.