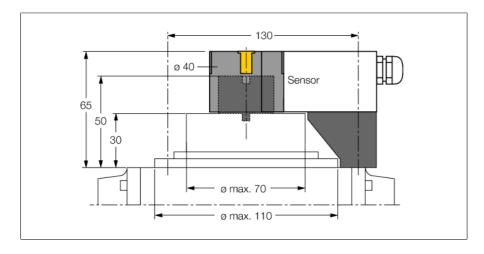

Mounting kit for larger rotary actuators: Ø spacer plate and snap ring: max. 110 mm Hole pattern on flange surface: 30 x 130 mm Connection shaft (shaft extension) height: 30 mm/Ø: max. 70 mm Included in delivery: 1 spacer plate Ø 30 mm (POM) 1 spacer ring Ø 20 mm (PP-GF30) Mounting the spacer plate: 2 cylinder screws M5 x 12 [DIN 912-A2] 2 cylinder screws M5 × 45 [DIN 912-A2] 2 lock washers A5 [DIN 137-A2] Mounting the puck with spacer ring: 1 countersunk screw M6 × 45 [DIN 7991-A2] The spacer ring has a 4 x 4 mm cross-shaped notch allowing the actuator to be mounted offset by 90°, suited for crosswise-mounted