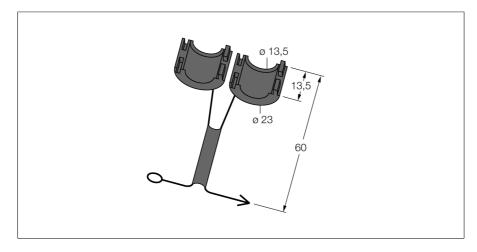

## Mounting Accessories captive safety clip SC-M12/3GD

| Туре                | SC-M12/3GD  |
|---------------------|-------------|
| ID                  | 6900390     |
|                     |             |
| Dimensions          | 13.5 mm     |
| Housing material    | Plastic, PA |
|                     |             |
| Ambient temperature | -25+90 °C   |

- Captive safety clip for sensors with M12 x 1 connectors and approval according to ATEX II 3 G or II 3 D
- For zone 2 (gas) or zone 22 (dust)
- For coupling nuts with a length of up to 11 mm
- Safety label with imprint "nicht unter Spannung trennen / do not separate when energized"
- Securely attached to cable

## Mounting:

The two housing parts are put around the coupling nut and plugged together. Please note that both parts must latch. The captive safety clip is then mounted firmly to the cable.