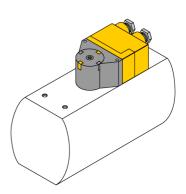

## **General description**

Dual sensors are especially designed for position detection in rotary actuators. They combine the reliability of non-contact inductive sensors with the flexibility of a modular housing system. A broad range of practice-oriented accessories ensure optimal adaption to your system.