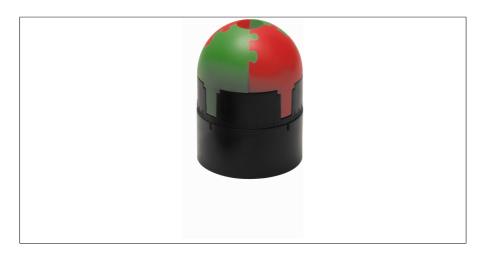

## Mounting Accessories Optical Indicator Dome For DSU35 Dual Sensors BTS-DSU35-DOME RD/GN

| Туре                 | BTS-DSU35-DOME RD/GN                           |
|----------------------|------------------------------------------------|
| ID                   | 6901073                                        |
|                      |                                                |
| Design               | Accessories for dual sensors, Ni4-DSU35        |
| Housing material     | Plastic, ABS                                   |
|                      |                                                |
| Included in delivery | 1 x Dome red/green (BTS-DSU35-EBE3 actuator to |
|                      | be ordered separately)                         |

- Optical indicator dome made of plastic
- For toolless mounting on actuators, end position damped
- Red/green
- Order BTS-DSU35-DOME COVER separately as a cover