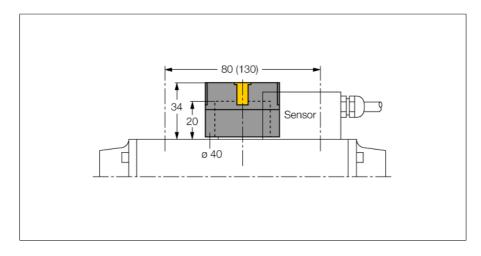

- Actuator made of plastic
- End position damped
- 6.2-mm-wide stainless steel target to compensate for application-specific higher tolerances (e.g. due to rubber seals)
- End positions (open/closed) freely adjustable in a range of 360°, in increments of 4°
- Displays rotatable by 90°
- Scale division as an adjustment aid
- Hole pattern on flange: 30 × 80 mm (30 × 130 mm)
- Connection shaft (shaft extension) height: 20 mm/Ø: max. 30 mm
- Mounting screws with US thread for sensor and actuator are included