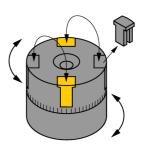

## **General description**

Dual sensors are especially designed for position detection in rotary actuators. They combine the reliability of non-contact inductive sensors with the flexibility of a modular housing system. A broad range of practice-oriented accessories ensure optimal adaption to your system.