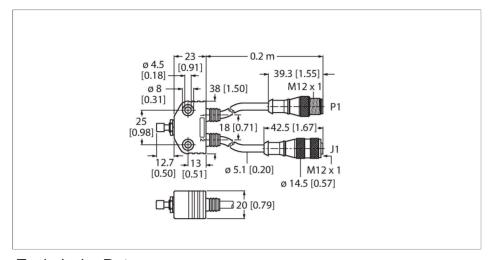

## VB2-SP3 Actuator and Sensor Accessory – Teach Adapter

| Туре                             | VB2-SP3                                                                                          |
|----------------------------------|--------------------------------------------------------------------------------------------------|
| ID                               | U2-12907                                                                                         |
| Connector A                      | M12 × 1                                                                                          |
| Length (L)                       | 0.2 m                                                                                            |
| Cable jacket                     | Gray                                                                                             |
| Operating voltage U <sub>B</sub> | 125 VDC                                                                                          |
| Note                             |                                                                                                  |
|                                  | <ul> <li>We reserve the right to make technical<br/>alterations without prior notice.</li> </ul> |

Features
■M12 eurofast

## Wiring Diagram