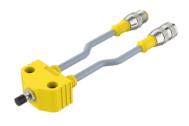

## VB2-SP3 Actuator and Sensor Accessory – Teach Adapter

| Туре                             | VB2-SP3                                                                                          |
|----------------------------------|--------------------------------------------------------------------------------------------------|
| ID                               | U2-12907                                                                                         |
| Connector A                      | M12 × 1                                                                                          |
| Length (L)                       | 0.2 m                                                                                            |
| Cable jacket                     | Gray                                                                                             |
| Operating voltage U <sub>B</sub> | 125 VDC                                                                                          |
| Note                             |                                                                                                  |
|                                  | <ul> <li>We reserve the right to make technical<br/>alterations without prior notice.</li> </ul> |

Features
■M12 eurofast